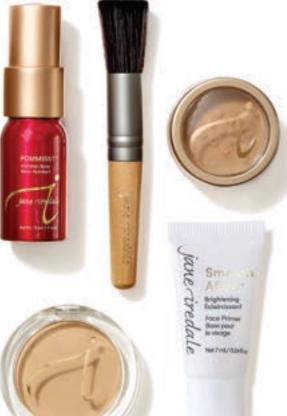

### Starter Kit

A Skincare Makeup System starter kit featuring our best-selling pressed and loose foundation, bundled in a chic travel-sized case to take wherever you go.

No talc No wheat Reef-safe

#### Starter Kit includes:

- ◆ Smooth Affair Brightening Face Primer
- ◆ PurePressed Base Mineral Foundation SPF 20
- ◆ Amazing Base Loose Mineral Powder SPF 20
- ◆ Pommisst Hydration Spray
- ♦ Mini Powder Brush