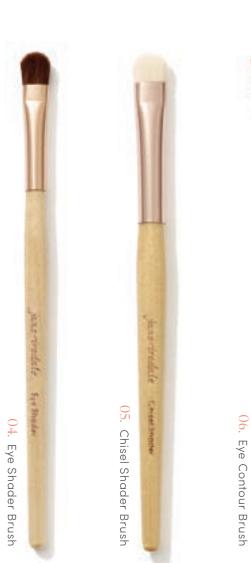

#### 04. Eye Shader Brush

Short flat brush for eye shadow application.

#### 05. Chisel Shader Brush

Short firm brush for laying down and compacting shadows onto specific areas.

#### 06. Eye Contour Brush

Short brush with softly slanted tip for applying eye shadow accent colors.