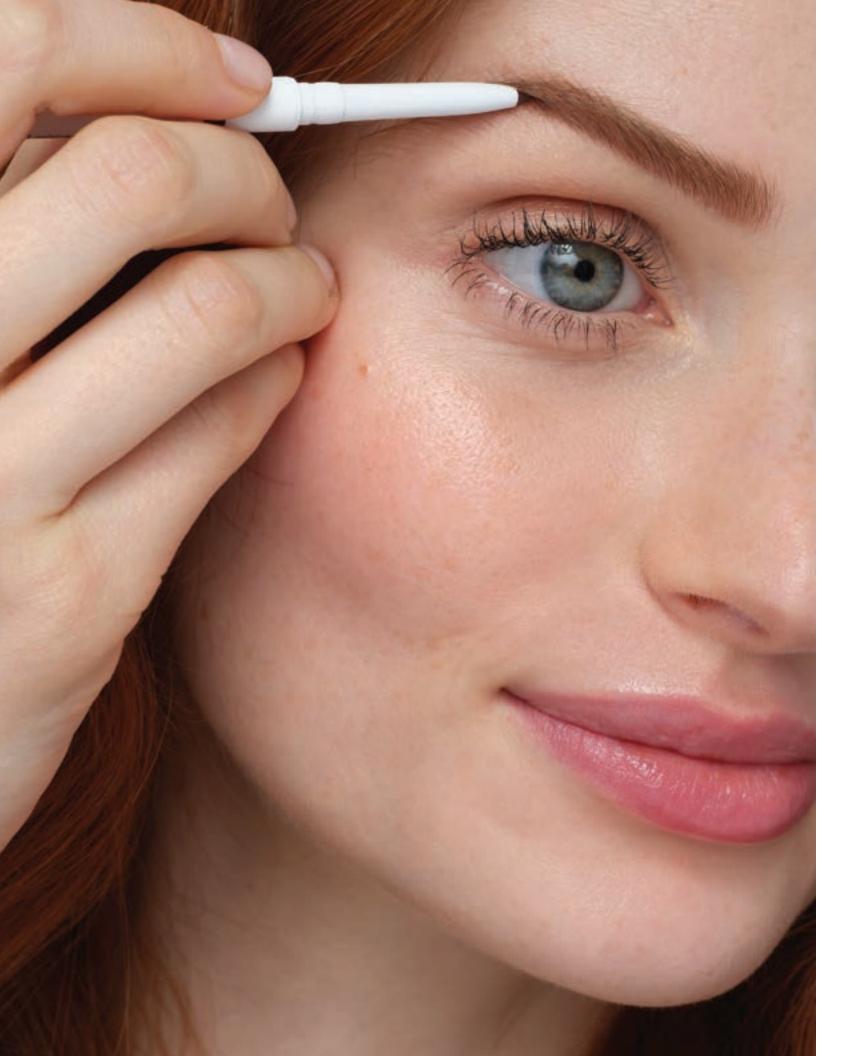

### PureBrow<sup>™</sup> Precision Pencil

Retractable precision brow pencil with spoolie adds natural-looking definition quickly to brows.

Vegan No wheat

### PureBrow<sup>™</sup> Shaping Pencil

3-in-1 retractable shaping brow pencil with spoolie outlines, shapes and fills for full, neatly-shaped brows.

Vegan No wheat