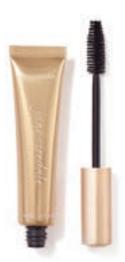

### PureLash\* Lash Extender & Conditioner

Nourishing lash conditioner strengthens, lengthens and thickens lashes for a full, fluffy effect.