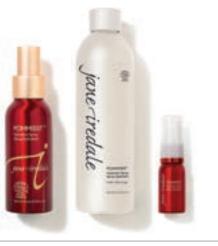

### Pommisst<sup>™</sup> Hydration Spray

Sets makeup, helps defend against premature aging with antioxidant protection.

Vegan No wheat

IDEAL FOR: all skin types