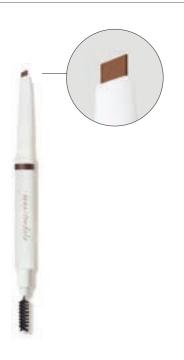

### PureBrow<sup>™</sup> Precision Pencil

Retractable precision brow pencil with spoolie adds natural-looking definition quickly to brows.

Vegan No wheat

### PureBrow<sup>™</sup> Shaping Pencil

3-in-1 retractable shaping brow pencil with spoolie outlines, shapes and fills for full, neatly-shaped brows.

Vegan No wheat