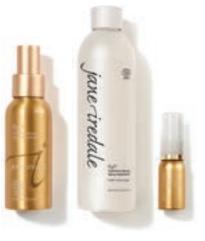

### D<sub>2</sub>O<sup>™</sup> Hydration Spray

Sets makeup, helps moisturize & soothe dry, itchy skin.

Vegan No wheat

IDEAL FOR: normal to dry skin