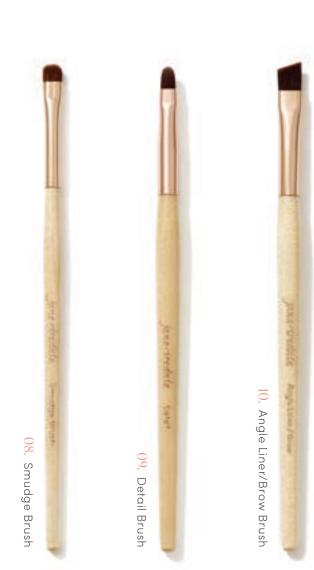

#### 08. Smudge Brush

Short stiff brush with a rounded head for adding precise definition.

#### 09. Detail Brush

Short dense brush for detail work.

#### 10. Angle Liner/Brow Brush

Short slanted brush for shading brows and applying liner.