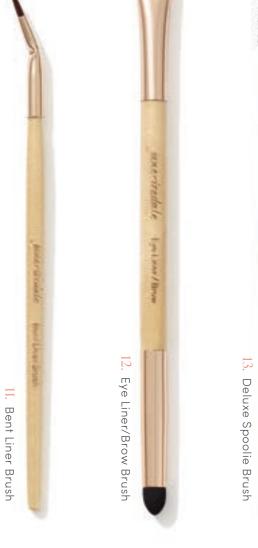

#### 11. Bent Liner Brush

Angled liner brush for achieving thin, precise lines.

#### 12. Eye Liner/Brow Brush

Dual-ended short, flat brush with sponge tip for creating definition and smudging shadow.

#### 13. Deluxe Spoolie Brush

Grooming brush for defining lashes and brows.

07.

Crrease Brush