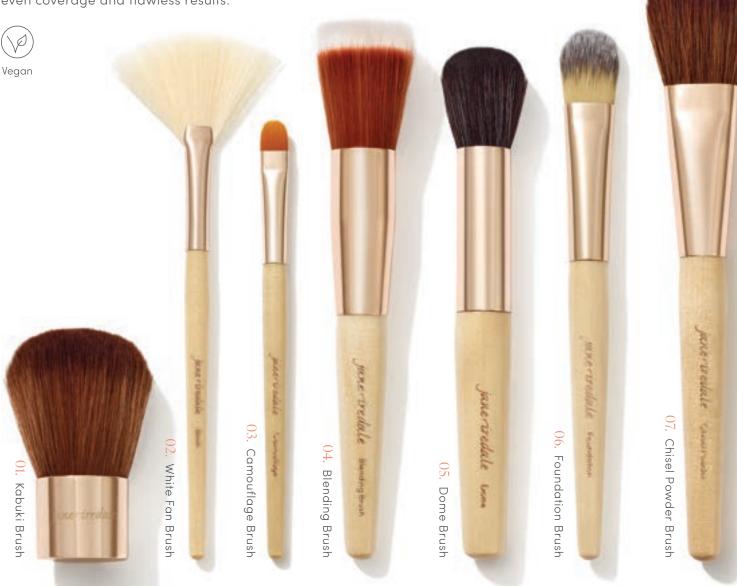

# Foundation, Lip & Blush Brushes

Luxuriously soft complexion brushes for effortless application, even coverage and flawless results.

01. Kabuki Brush
Large, soft, rounded brush for loose powders.

#### 02. White Fan Brush

Soft, long-bristled, fan-shaped brush for blush, bronzer and shimmer powders.

O3. Camouflage Brush
Small, flat, brush for use with any cream-based products.

#### 04. Blending Brush

Dual-length brush for use with both powder and cream-based products.

#### 05. Dome Brush

Soft, dome-shaped brush for highlighting and applying blush.

#### 06. Foundation Brush

Large, flat brush for evenly distributing liquid or cream products.

#### 07. Chisel Powder Brush

Long, full powder brush for use with loose powders.