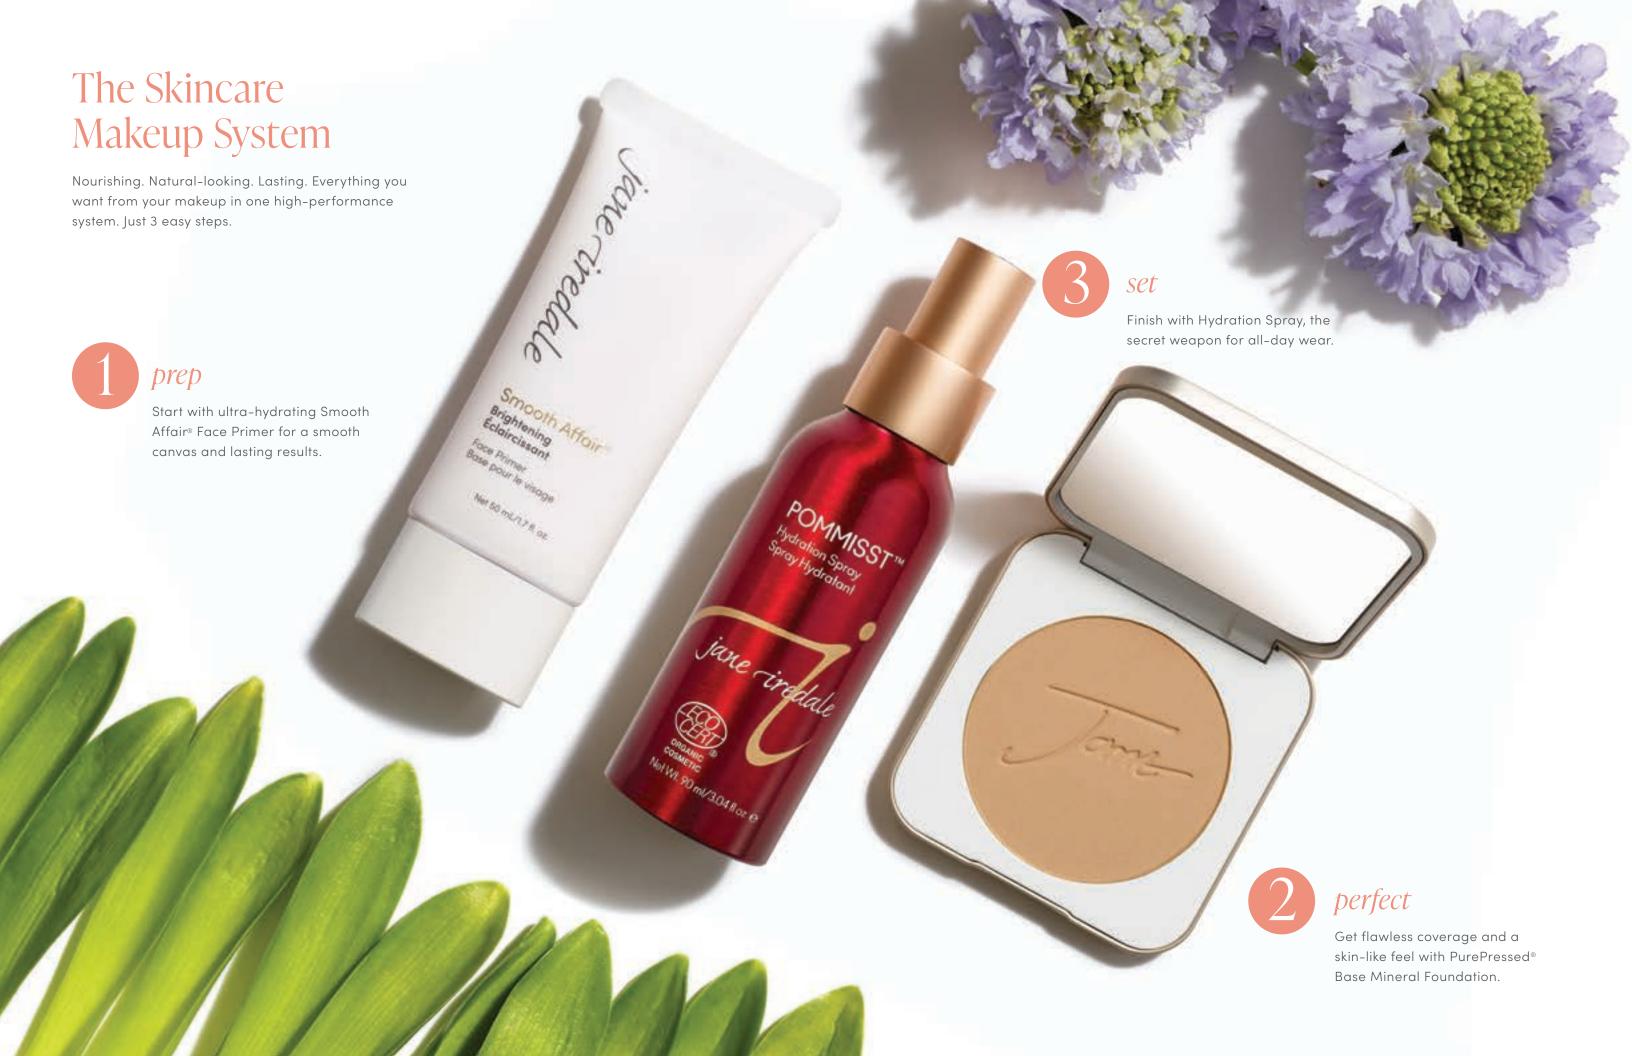

### Smooth Affair<sup>\*</sup> Brightening Face Primer

Helps to minimize the appearance of dark spots, firm skin and create a more youthful appearance.

### Smooth Affair\* Mattifying Face Primer

Instantly mattifies and helps balance oil production for a naturally matte appearance.

Vegan No wheat

PurePressed Base Mineral Foundation Refill SPF 20/15

One-step foundation, concealer and sunscreen that blurs lines and nourishes skin with weightless, buildable coverage and a second-skin finish.

### Pommisst<sup>™</sup> Hydration Spray

Sets makeup, helps defend against premature aging with antioxidant protection.

Vegan No wheat

IDEAL FOR: all skin types