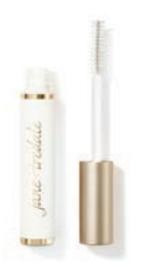

### Beyond Lash\* Volumizing Mascara

Lash-boosting mascara delivers weightless, buildable volume in a flexible, nourishing formula.

No wheat No teflon