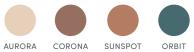

### Corrective Colors

Professional four-shade palette corrects and conceals bruising and discoloration.