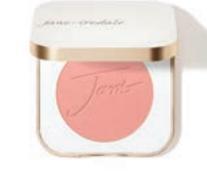

### PurePressed\* Blush

Silky, easy-glide pressed blush builds like a powder and blends like a cream.

MYSTIQUE

SUNSET

Vegan No wheat No talc