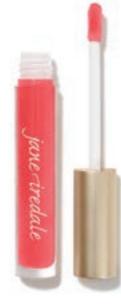

### HydroPure™ Hyaluronic Acid Lip Gloss

Restorative pillowy soft gloss combines lasting hydration with the lip-loving benefits of a balm for fuller, supple lips.

No wheat

SPICED