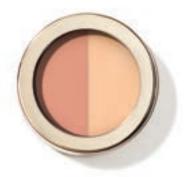

### Circle\Delete Concealer

Vitamin-rich color corrector and highlighter duo helps soften the appearance of fine lines and diminishes the appearance of moderate under-eye circles.

No wheat