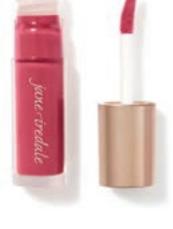

### HydroPure™ Hyaluronic Acid Lip Gloss

Restorative pillowy soft gloss combines lasting hydration with the lip-loving benefits of a balm for fuller, supple lips.

No wheat

SPICED