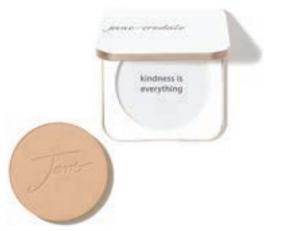

Powder refill pairs with our sleek, sustainable Refillable Compact.

| COVERAGE: medium to full | <b>SPF:</b> 20/15                 |
|--------------------------|-----------------------------------|
| FINISH: semi-matte       | FORMAT: pressed powder foundation |

### HydroPure™ Tinted Serum with Hyaluronic Acid & CoQ10

Ultra-hydrating tinted serum with Hyaluronic Acid that plumps, soothes, blurs lines and evens skin tone for dewy, youthful-looking skin.

DEEP 7

kindness is

everything

| COVERAGE: sheer | SPF: no              |
|-----------------|----------------------|
| FINISH: dewy    | FORMAT: tinted serum |

### Refillable Compact

Sleek, sustainable compact keeps your favorite powder refills fresh and protected, at home and on the go.

Pairs with all *jane iredale* refills: PurePressed Base Mineral Foundation, Bronzers & Bronzing Powders and PureMatte Finish Powder.