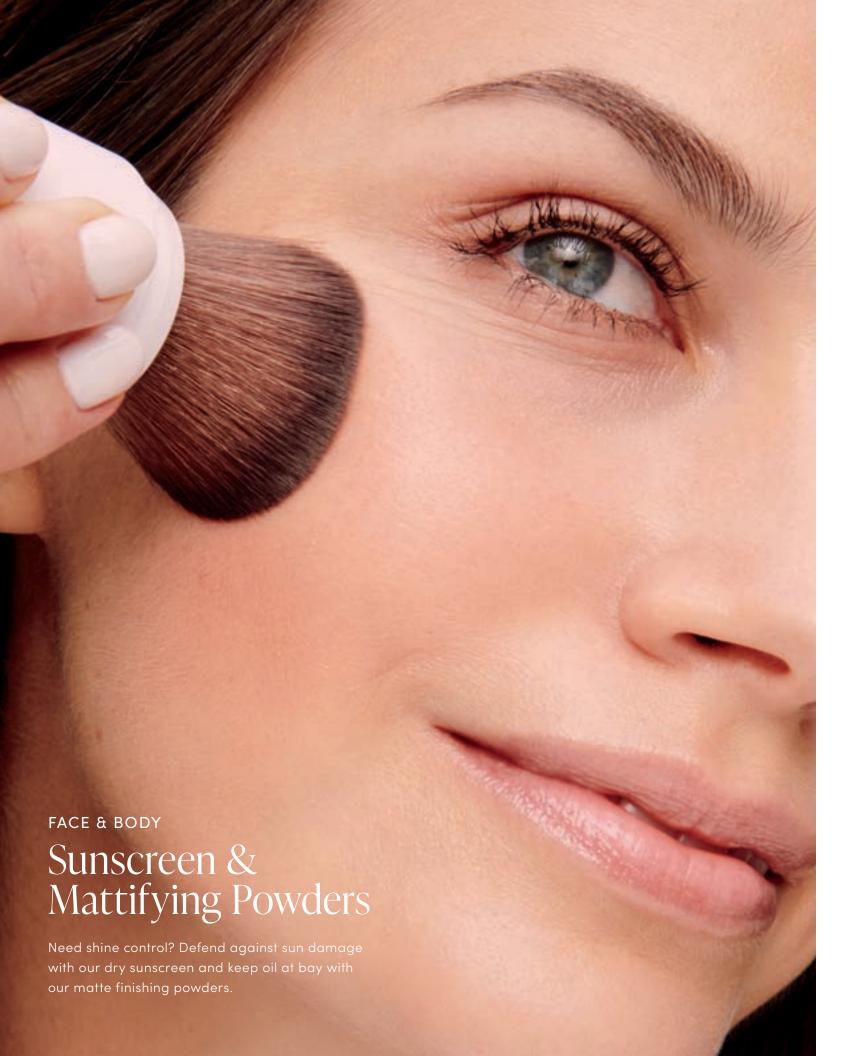

### Powder-Me SPF\* 30 Dry Sunscreen

Weightless, dry, physical SPF 30 broad spectrum sunscreen for face, body and scalp in a refillable flow-through vegan brush.