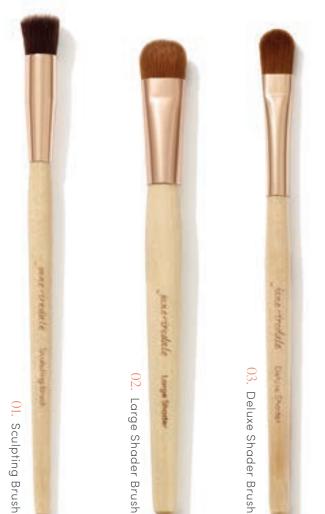

#### 01. Sculpting Brush

Dense flat brush for even blending of liquid and cream.

#### 02. Large Shader Brush

Long flat brush for creating a wide stroke of eye color.

#### 03. Deluxe Shader Brush

Long flat brush for soft, smooth shading.