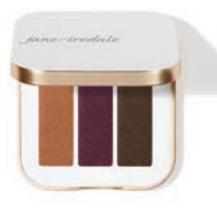

### PurePressed<sup>®</sup> Eye Shadow Triple

Curated trios of complementary shadows to add depth and dimension to eyes.

No wheat No talc

#### **BLUE HOUR**

BROWN SUGAR

HARMONY

SHIMMERY GREEN

PINK QUARTZ

SUNDOWN

DATE NIGHT

RAVISHING