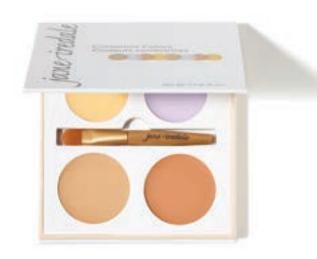

### Corrective Colors

Professional four-shade palette corrects and conceals bruising and discoloration.