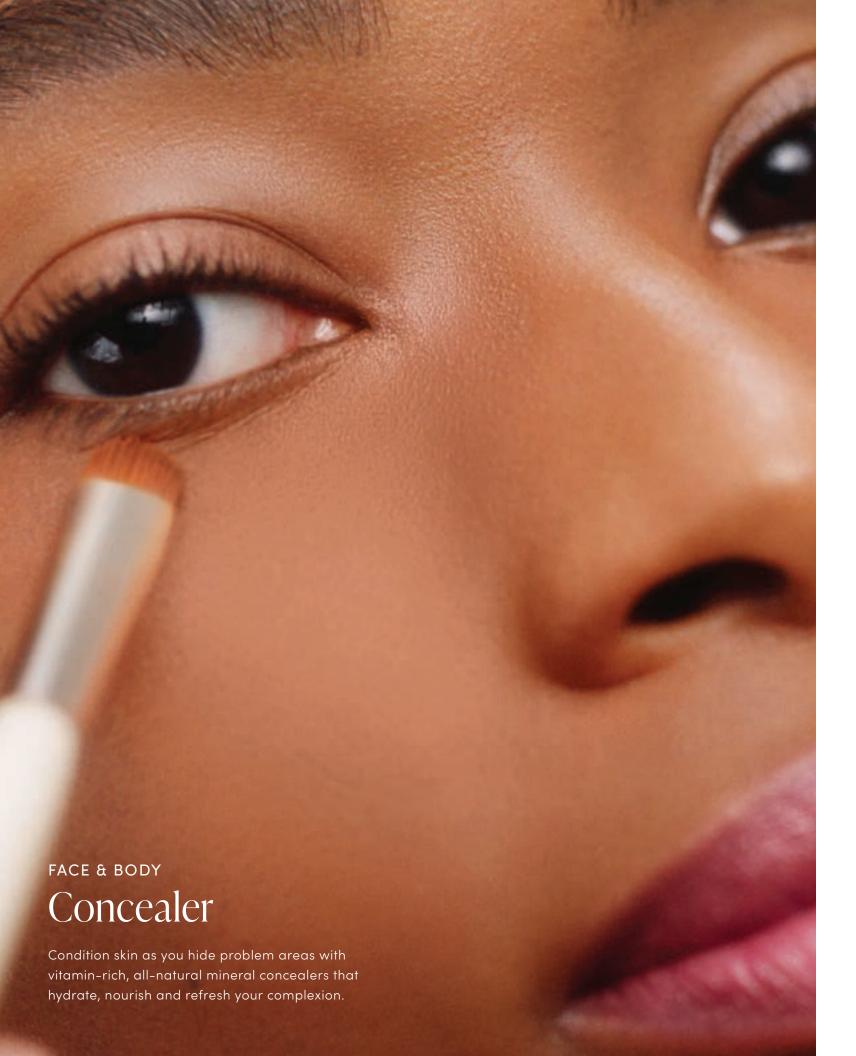

### Enlighten Plus<sup>™</sup> Under-eye Concealer SPF 30/20

Silky full-coverage concealer with broad spectrum sunscreen and cooling metal applicator smooths, depuffs and protects skin for brighter, more youthful eyes.

### Circle\Delete Concealer

Vitamin-rich color corrector and highlighter duo helps soften the appearance of fine lines and diminishes the appearance of moderate under-eye circles.

No wheat

### Active Light \*\* Under-eye Concealer

Nourishing, antioxidant-rich concealer helps to reduce under-eye puffiness as it conceals and brightens under-eye dullness.

No wheat

### Disappear™ Full Coverage Concealer

State-of-the-art liposome concealer camouflages acne, scars and redness while soothing and fortifying the skin.

Vegan No wheat

### Enlighten Concealer™

Hydrating, full-coverage concealer camouflages and brightens very dark under-eye circles and hyperpigmentation.

No wheat

### Corrective Colors

Professional four-shade palette corrects and conceals bruising and discoloration.