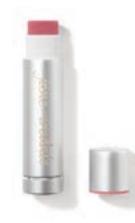

### LipDrink<sup>®</sup> Lip Balm SPF 15

Antioxidant-rich lip balm with broad spectrum sunscreen moisturizes and protects dry, damaged lips.