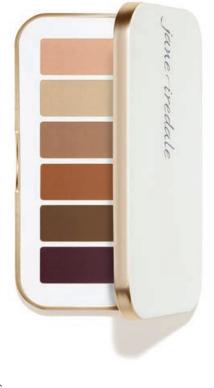

### PurePressed<sup>\*</sup> Eye Shadow Palette

Versatile, all-in-one palettes of expertly coordinated shadows for limitless looks.

No wheat No talc

#### NATURALLY MATTE

#### NATURALLY GLAM