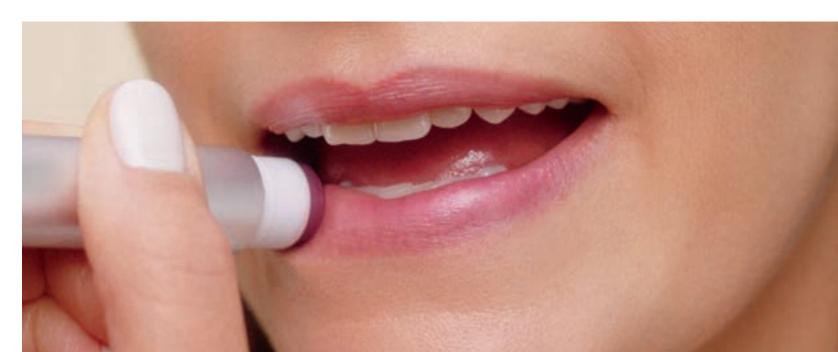

### LipDrink<sup>®</sup> Lip Balm SPF 15

Antioxidant-rich lip balm with broad spectrum sunscreen moisturizes and protects dry, damaged lips.