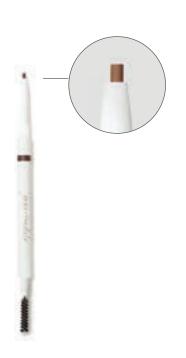

### PureBrow<sup>™</sup> Precision Pencil

Retractable precision brow pencil with spoolie adds natural-looking definition quickly to brows.

Vegan No wheat

### PureBrow<sup>™</sup> Shaping Pencil

3-in-1 retractable shaping brow pencil with spoolie outlines, shapes and fills for full, neatly-shaped brows.

Vegan No wheat