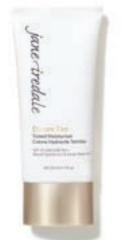

### Dream Tint<sup>®</sup> Tinted Moisturizer SPF 15

Lightweight, water-resistant tinted moisturizer and broad spectrum sunscreen for sheer coverage and a light finish.