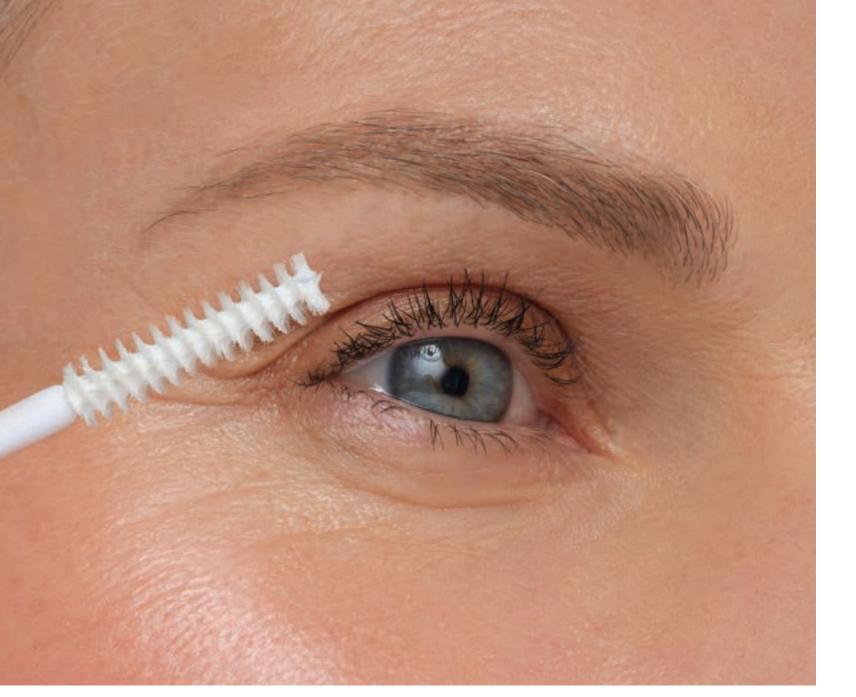

### PureBrow Brow Gel

Creamy brow gel adds flexible hold and fullness while grooming brows into place.