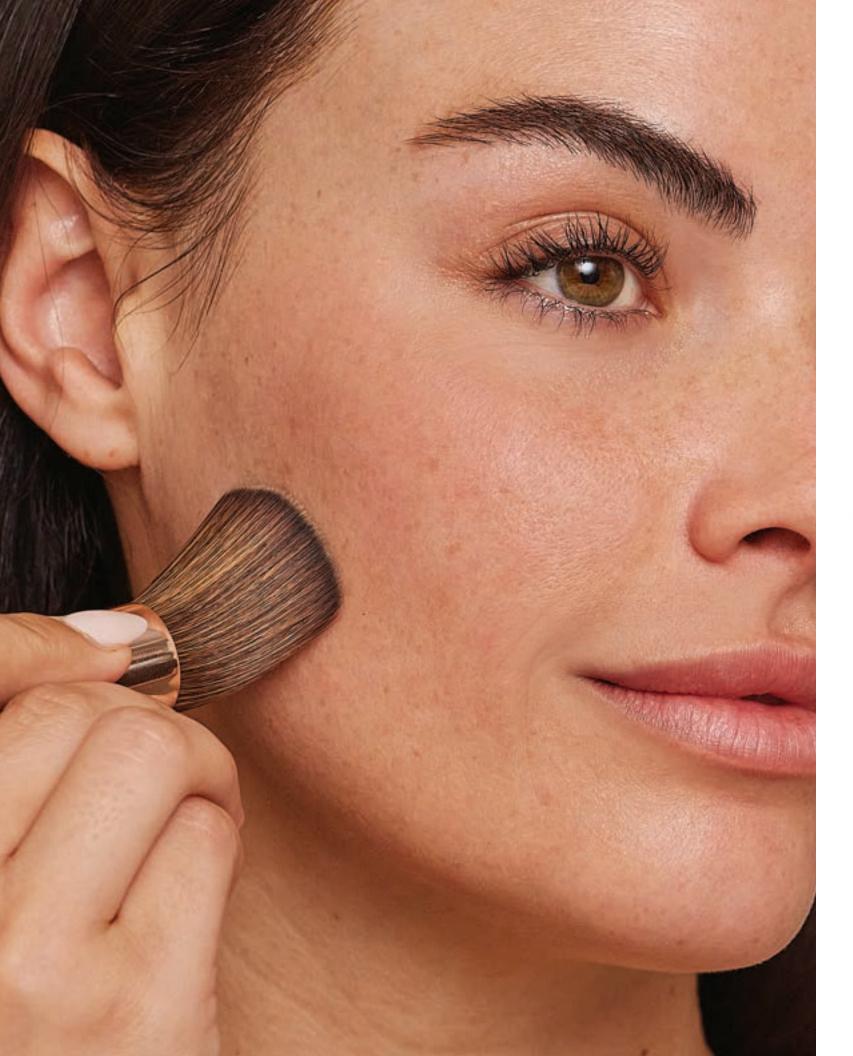

### Smooth Affair\* Mattifying Face Primer

Instantly mattifies and helps balance oil production for a naturally matte appearance.

Vegan No wheat

PurePressed Base Mineral Foundation Refill SPF 20/15

One-step foundation, concealer and sunscreen that blurs lines and nourishes skin with weightless, buildable coverage and a second-skin finish.

Powder refill pairs with our sleek, sustainable Refillable Compact.

| COVERAGE: medium to full | <b>SPF:</b> 20/15                 |
|--------------------------|-----------------------------------|
| FINISH: semi-matte       | FORMAT: pressed powder foundation |