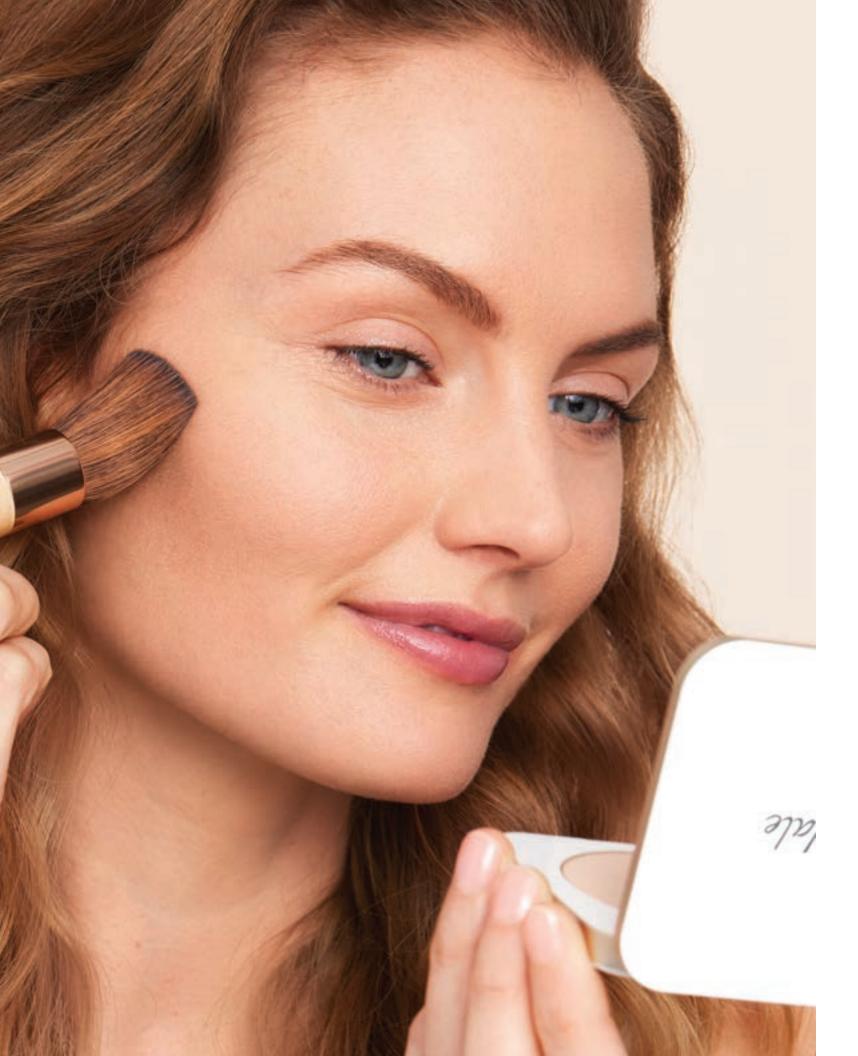

### Amazing Base\* Loose Mineral Powder SPF 20/15

Airy loose mineral foundation and broad spectrum sunscreen for silky sheer-to-medium coverage and a luminous finish. Available in a refillable brush or classic sifter.