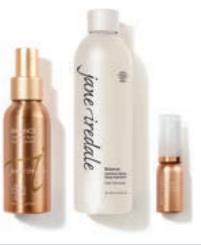

### Balance Hydration Spray

Sets makeup, helps balance skin's oil production and pH.

Vegan No wheat

**IDEAL FOR:** combination to oily skin