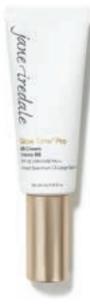

### Glow Time™ Pro BB Cream SPF 25

Weightless, transfer-resistant BB cream and broad spectrum sunscreen for buildable coverage and a long-lasting, radiant satin finish.

No wheat Reef-safe

| COVERAGE: sheer to full | <b>SPF:</b> 20/15               |
|-------------------------|---------------------------------|
| FINISH: luminous        | FORMAT: loose powder foundation |

| COVERAGE: full        | <b>SPF:</b> 25   |
|-----------------------|------------------|
| FINISH: radiant satin | FORMAT: bb cream |