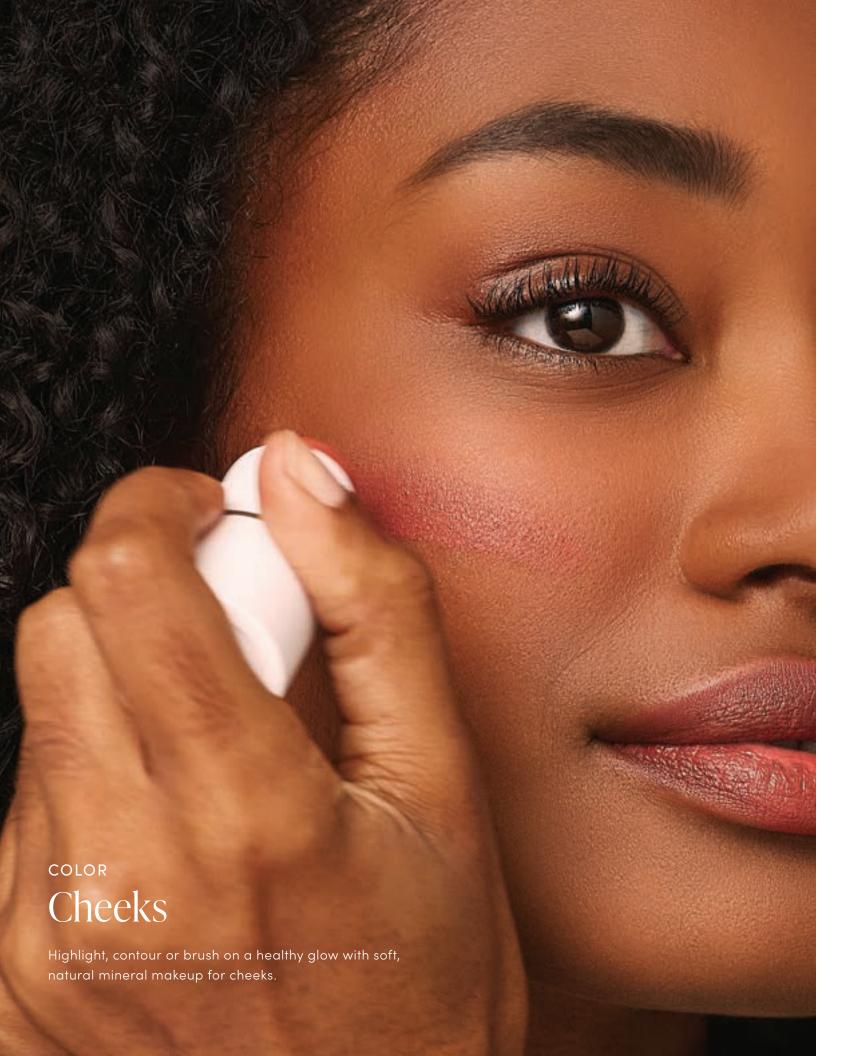

### COLOR

| Lips   |  |  |  |  |  |  |  |  |  |  |  |  |  |  | 27  |
|--------|--|--|--|--|--|--|--|--|--|--|--|--|--|--|-----|
| Cheeks |  |  |  |  |  |  |  |  |  |  |  |  |  |  | .31 |
| Evos   |  |  |  |  |  |  |  |  |  |  |  |  |  |  | 25  |

### Glow Time<sup>®</sup> Blush Stick

Creamy, multitasking blush stick for buildable, blendable color and a golden, lit-from-within glow.

Vegan No wheat

### Glow Time<sup>™</sup> Bronzer Stick

Creamy no-shimmer bronzer stick for natural color and a sculpted, sun-kissed look.

Vegan No wheat

### Glow Time Highlighter Stick

Creamy, radiant highlighter stick for a beautiful glow and shimmering pearl finish.

Vegan No wheat

### PurePressed\* Blush

Silky, easy-glide pressed blush builds like a powder and blends like a cream.

MYSTIQUE

SUNSET

Vegan No wheat No talc