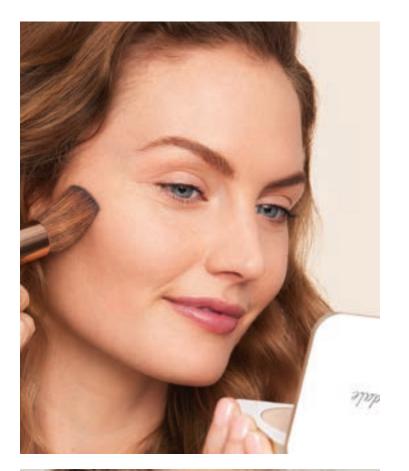

### PurePressed\* Blush

Silky, easy-glide pressed blush builds like a powder and blends like a cream.

MYSTIQUE

SUNSET

Vegan No wheat No talc