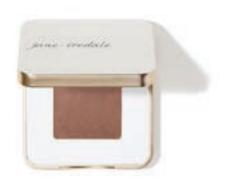

### PurePressed\* Blush

Silky, easy-glide pressed blush builds like a powder and blends like a cream.

MYSTIQUE

SUNSET

Vegan No wheat No talc

### Bronzer Refill

Light-diffusing bronzing powder with four blendable shades that can be mixed and matched to bronze and highlight for a luminous look.

Powder refill pairs with our sleek, sustainable Refillable Compact.