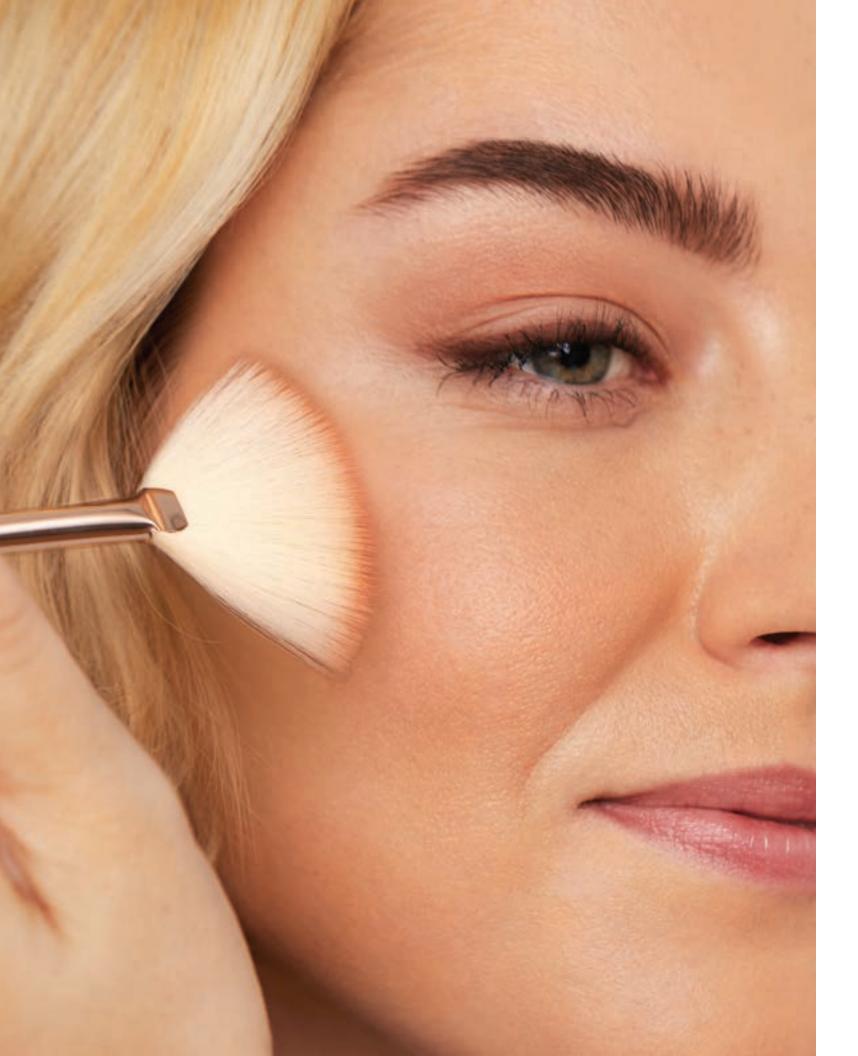

#### 02. White Fan Brush

Soft, long-bristled, fan-shaped brush for blush, bronzer and shimmer powders.

O3. Camouflage Brush
Small, flat, brush for use with any cream-based products.