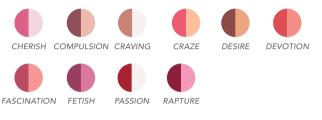

#### **CORRECTIVE COLOURS (PAGE 6)**

A professional palette created for camouflaging all the stages of bruising. Also covers hyperpigmentation. The colours actually follow the "life cycle" of a bruise, concealing it at every stage.

KEY INGREDIENTS: Green Tea Leaf Extract | Iron Oxides | Moringa Butter and Avocado Oil