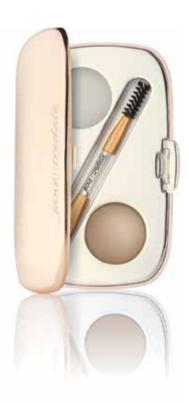

### GREATSHAPE<sup>™</sup> EYEBROW KIT

travel-sized brow wax and powder adds colour and depth to brows

#### GREATSHAPE<sup>™</sup> EYEBROW KIT (PAGE 26)

Contains everything needed for instant brow enhancement: three brushes, transparent botanical brow wax and pigmented brow powder. Packaged in a travel-sized, magnetic compact with a mirror.

KEY INGREDIENTS: Brow Powder: Mica | Dimethicone | Pine Bark Extract

Brow Wax: Sunflower Seed Oil | Beeswax | Mica