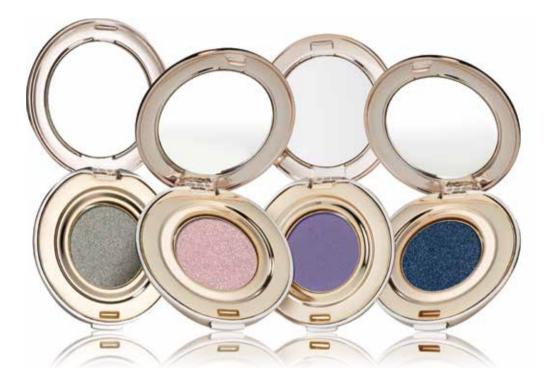

### PUREPRESSED® EYE SHADOW

highly pigmented, silky smooth colour that lasts

#### PUREPRESSED® EYE SHADOW (PAGE 20-21)

Designed to enhance the colour and shape of the eye. Can be used wet or dry. Highly pigmented, crease-resistant and long-lasting.

KEY INGREDIENTS: Boron Nitride | Pine Bark Extract