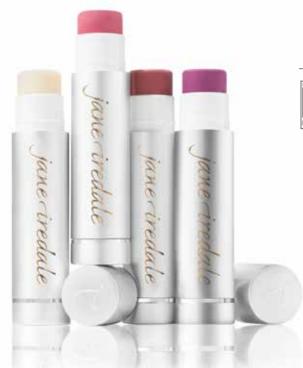

LIPDRINK® SPF 15 LIP BALM spf 15 broad spectrum sunscreen dewy and refreshing

#### LIPDRINK® SPF 15 LIP BALM BROAD SPECTRUM SUNSCREEN (PAGE 32)

Three shades to choose from, two tinted shades add a pretty hint of colour to your protection. Combines a variety of waxes and oils to provide a protective shield.