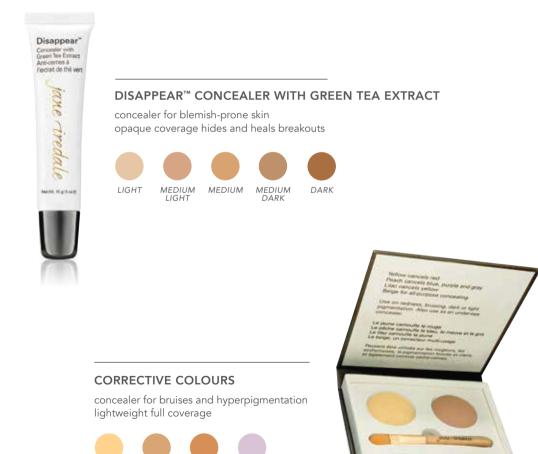

### ENLIGHTEN CONCEALER™

concealer for dark circles and hyperpigmentation

LILAC

PEACH

YELLOW

BEIGE

#### **CORRECTIVE COLOURS (PAGE 6)**

A professional palette created for camouflaging all the stages of bruising. Also covers hyperpigmentation. The colours actually follow the "life cycle" of a bruise, concealing it at every stage.

KEY INGREDIENTS: Green Tea Leaf Extract | Iron Oxides | Moringa Butter and Avocado Oil

#### DISAPPEAR<sup>™</sup> CONCEALER WITH GREEN TEA EXTRACT (PAGE 6)

Camouflages distractions such as problem skin and contains key ingredients that may help to clear blemishes. State-of-the-art liposome formula contains so much pigment that two layers will cover almost everything, including black tattoos.

KEY INGREDIENTS: Superoxide Dismutase | Green Tea Leaf Extract | Vitamin C

#### ENLIGHTEN CONCEALER<sup>™</sup> (PAGE 6)

The ultimate concealer for very dark under-eye circles, hyperpigmentation or bruising. Contains a mixture of concentrated extracts of Amazonian Marapuama, Suma Root and White Lily, plants that reduce the appearance of dark under-eye circles and puffiness, brighten and revitalize the look of tired eyes and hydrate and contribute to the appearance of firmer skin.

KEY INGREDIENTS: Moringa Seed Oil | Avocado Oil | Sunflower Seed Oil