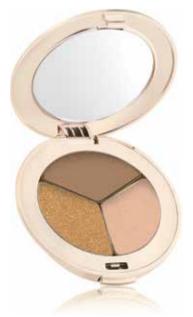

### PUREPRESSED® EYE SHADOW DUO/TRIPLE

highly pigmented blendable colours for multiple looks

#### EYE SHADOW KIT (PAGE 23)

Packaged in a mirrored compact with application brush, our highly pigmented shadows are simple to blend, and stay put for gorgeous, crease-free, long-lasting eye colour. Use each shade alone, layer or blend together. Sensitivity-tested.