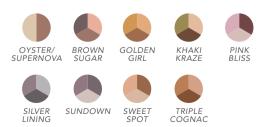

### PUREPRESSED® EYE SHADOW DUO/TRIPLE

highly pigmented blendable colours for multiple looks

#### EYE SHADOW KIT (PAGE 23)

Packaged in a mirrored compact with application brush, our highly pigmented shadows are simple to blend, and stay put for gorgeous, crease-free, long-lasting eye colour. Use each shade alone, layer or blend together. Sensitivity-tested.