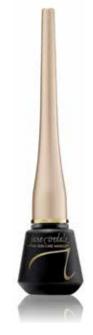

#### LIQUID EYELINER (PAGE 26)

Highly pigmented and long-lasting. Latex-free.

KEY INGREDIENTS: Xanthan Gum | Rosemary Leaf Extract | Radish Root Extract