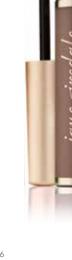

### PUREBROW<sup>®</sup> BROW GEL

grooms and nourishes brows natural-looking colour and depth

BLONDE

111111111

#### PUREBROW® BROW GEL (PAGE 26)

Formulated with a proprietary blend of sea minerals to condition and product brow hairs, making them healthier, smoother and more manageable. Tints brow hairs in a natural way.

KEY INGREDIENTS: Algae Extract | Panthenol | Hydrolyzed Wheat Protein