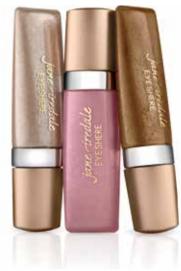

### EYE SHERE® LIQUID EYE SHADOW

shimmering, creamy, crease-resistant colour

#### EYE SHERE® LIQUID EYE SHADOW (PAGE 20)

Smooth, luxurious and shimmery formula. Will not crease or smear. Use alone or with eye shadows.

KEY INGREDIENTS: Mica | Trimethysiloxysilicate | Copernicus Cerifera Cera