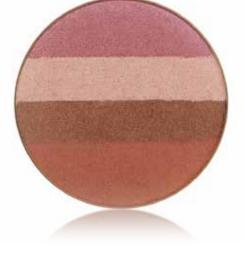

#### SO-BRONZE® BRONZING POWDER (PAGE 19)

Provides a natural, sun-kissed look. Use them separately (put shimmer on eyes or lips), or swirl the brush over both colours.

KEY INGREDIENTS: Boron Nitride | Pine Bark Extract | Pomegranate Extract