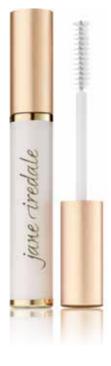

### PURELASH® LASH EXTENDER & CONDITIONER

ideal for sensitive eyes nourishes and lengthens lashes

#### PURELASH® LASH EXTENDER & CONDITIONER (PAGE 27)

Adds measurable thickness and length to lashes when used as a primer for mascara. Algae Extract improves health of lashes so they grow to full potential.

KEY INGREDIENTS: Panthenol | Algae Extract | Hydrolyzed Wheat Protein