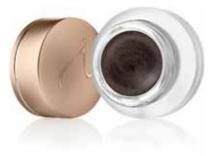

### JELLY JAR<sup>™</sup> GEL EYELINER

water-resistant

goes on smudgy or precise for multiple looks

#### JELLY JAR<sup>™</sup> GEL EYELINER (PAGE 24)

Soft and creamy formula glides on smoothly for a defined, blendable line that then sets to stay just where you want it. Highly pigmented; provides inky, saturated colour.

KEY INGREDIENTS: Coco-Caprylate/Caprate | Cyclopentasiloxane | Trimethylsiloxysilicate