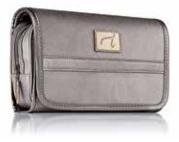

#### HANGING TRAVEL BAG

make-up organiser with magnetic closure folds to a compact size for travel

#### STANDING BRUSH ORGANIZER

plastic-lined tool organiser say goodbye to crushed brushes!

#### DELUXE MIRRORED COSMETIC BAG

zippered make-up organiser helps you easily find and apply make-up

#### ANNIVERSARY BAG

zippered make-up bag find everything easily

#### CLEARVIEW COSMETIC BAG

zippered make-up bag no more digging!