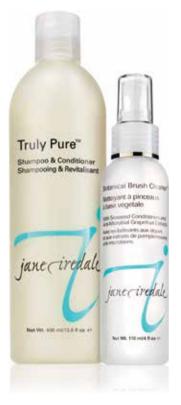

### TRULY PURE<sup>®</sup> SHAMPOO & CONDITIONER BOTANICAL BRUSH CLEANER<sup>™</sup>

cleans and sanitizes brushes gentle formula doubles as a daily shampoo

#### **BOTANICAL BRUSH CLEANER (PAGE 36)**

A quick-drying brush cleaner and sanitizer designed for use when time is of the essence.

KEY INGREDIENTS: SD Alchohol 39-C | Witch Hazel Extract | Grapefruit Peel Oil

#### TRULY PURE® SHAMPOO & CONDITIONER (PAGE 36)

A gentle shampoo and conditioner free of wax-coating agents and chemical dyes. Formulated without parabens or Sodium Lauryl Sulphate, making it suitable for all natural-hair brushes and hair types.

KEY INGREDIENTS: Decyl Glucoside | Cocamidopropyl Hydroxysultaine | Chamomile Flower Extract