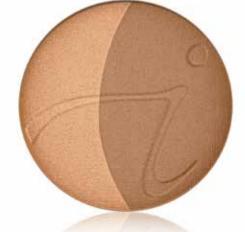

### **BRONZER REFILL**

blendable allover bronzer sun-kissed radiance for every skin tone

### SO-BRONZE® BRONZING POWDER REFILL

bronzing, contouring and highlighting powder gorgeous and glowing

#### BRONZER (PAGE 19)

Can be used on cheeks, eyes and lips, or as an allover bronzer. Includes four luxurious shades that can be mixed and matched to suit every mood.

KEY INGREDIENTS: Mica | Pine Bark Extract | Pomegranate Extract

#### SO-BRONZE® BRONZING POWDER (PAGE 19)

Provides a natural, sun-kissed look. Use them separately (put shimmer on eyes or lips), or swirl the brush over both colours.

KEY INGREDIENTS: Boron Nitride | Pine Bark Extract | Pomegranate Extract