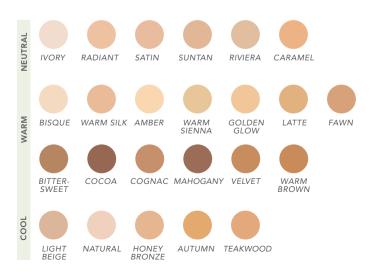

#### PUREPRESSED® BASE MINERAL FOUNDATION SPF 20 BROAD SPECTRUM SUNSCREEN (PAGE 8)

Weightless sheer matte coverage. Made from micronized minerals, water resistant to 40 minutes. Contains antioxidants, Pine Bark Extract and Pomegranate Extract (aids in minimising UV damage).

KEY INGREDIENTS: Titanium Dioxide | Zinc Oxide | Boron Nitride