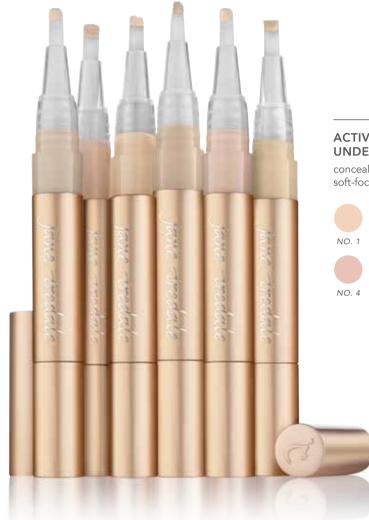

### ACTIVE LIGHT® UNDER-EYE CONCEALER

concealer for under-eye shadows soft-focus brightener

#### ACTIVE LIGHT<sup>®</sup> UNDER-EYE CONCEALER (PAGE 5)

An under-eye concealer that refracts light, creating a soft-focus effect. Buckwheat Seed Extract has been shown to reduce puffiness.

KEY INGREDIENTS: Titanium Dioxide | Boron Nitride | Buckwheat Seed Extract