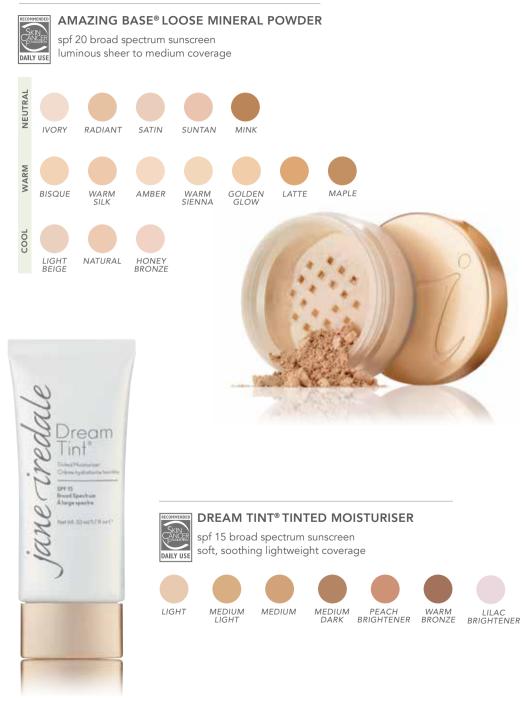

#### AMAZING BASE® LOOSE MINERAL POWDER SPF 20 BROAD SPECTRUM SUNSCREEN (PAGE 9)

Luminous sheer to medium coverage. Made from micronized minerals, water resistant to 40 minutes. Contains antioxidants, Pine Bark Extract and Pomegranate Extract (aids in minimising UV damage).

KEY INGREDIENTS: Titanium Dioxide | Zinc Oxide | Boron Nitride

#### DREAM TINT® TINTED MOISTURISER SPF 15 BROAD SPECTRUM SUNSCREEN (PAGE 9)

Hydrates, prevents water loss, calms skin and improves elasticity while providing water resistance to 40 minutes. Creates a soft-focus effect that minimises the look of pores and fine lines.

KEY INGREDIENTS: Titanium Dioxide | Boron Nitride | Algae Extract