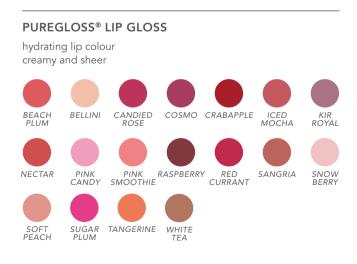

#### PUREGLOSS® LIP GLOSS (PAGE 31)

Moringa Butter and Avocado Oil make lips feel conditioned, moisturised, quenched and nourished. Pleasantly flavoured with Blackberry and Pomegranate Extracts, which are also potent antioxidants.

KEY INGREDIENTS: Lotus Flower Extract | Avocado and Sunflower Seed Oils | Moringa Oils and Orange Peel Wax