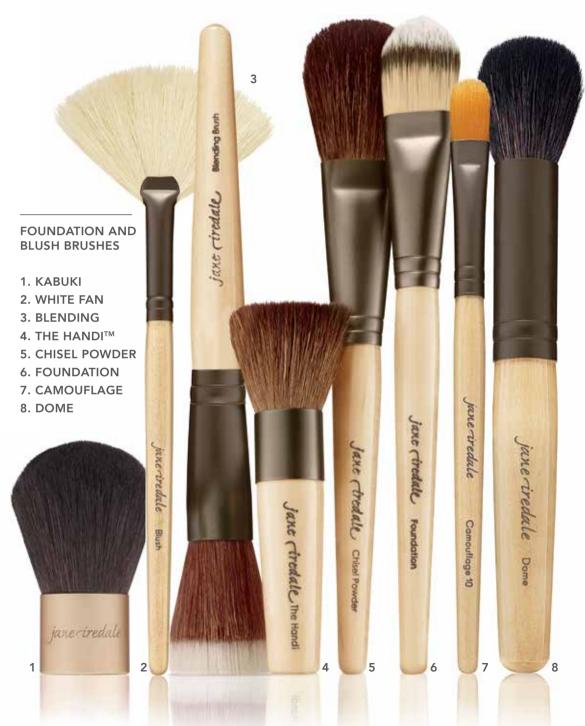

#### ANGLE DEFINER (PAGE 37)

A very short, dense brush with a slightly angled head made of ox hair. Use to create soft lines and smudging.

#### ANGLE LINER/BROW (PAGE 37)

A short, slanted, synthetic brush made of Taklon nylon. Use for shading brows or for eyeliner.

#### **BENT LINER (PAGE 37)**

An angled, eyeliner brush made of Taklon nylon. Use with gel eyeliners for a thin line.

#### **BLENDING (PAGE 34)**

A dual-length brush made from goat hair and Taklon nylon. The unique combination of natural and man-made fibers makes it extremely versatile and ideal for use with both powder- and cream-based products.

#### CAMOUFLAGE (PAGE 34)

A small, flat, synthetic brush made with Taklon nylon. Use with any cream-based products.

#### CHISEL POWDER (PAGE 34)

A long, full powder brush with medium-density bristles made of goat hair. The optimal tool for our loose powders.

#### DOME (PAGE 34)

A soft, medium-sized, dome-shaped, multipurpose brush made of goat hair. Ideal for highlighting with our bronzers or shimmer powders.

#### FOUNDATION (PAGE 34)

A large, flat, synthetic brush made of Taklon nylon. Use to evenly distribute a small amount of liquid, cream or gel product onto the skin.

#### KABUKI (PAGE 34)

A large, soft, rounded brush made of goat hair. Use with our loose powders.

#### THE HANDI<sup>™</sup> (PAGE 34)

A flat-headed, long-bristled powder brush made of goat hair. The optimal tool for our pressed powders.