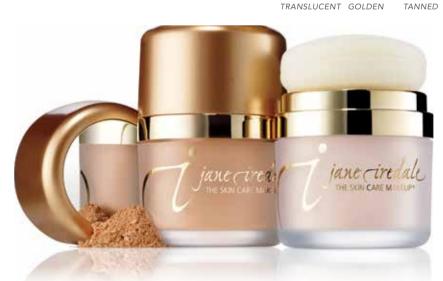

### PUREPRESSED® BASE MINERAL FOUNDATION REFILL

spf 20 broad spectrum sunscreen weightless sheer- and semi-matte finish

#### AMAZING BASE® LOOSE MINERAL POWDER SPF 20 BROAD SPECTRUM SUNSCREEN (PAGE 9)

Luminous sheer to medium coverage. Made from micronized minerals, water resistant to 40 minutes. Contains antioxidants, Pine Bark Extract and Pomegranate Extract (aids in minimising UV damage).

#### PUREPRESSED® BASE MINERAL FOUNDATION SPF 20 BROAD SPECTRUM SUNSCREEN (PAGE 8)

Weightless sheer matte coverage. Made from micronized minerals, water resistant to 40 minutes. Contains antioxidants, Pine Bark Extract and Pomegranate Extract (aids in minimising UV damage).