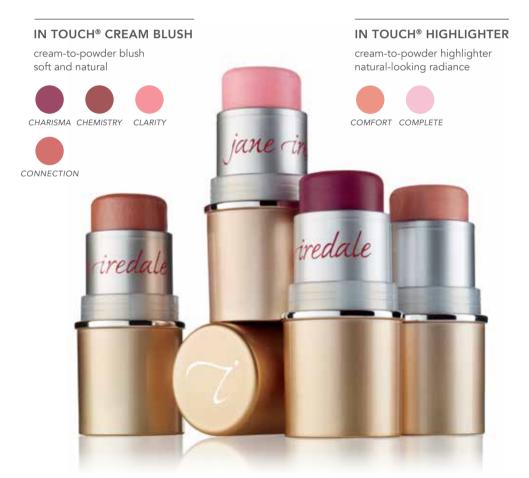

#### IN TOUCH® CREAM BLUSH (PAGE 18)

Cream-to-powder blush. Can be applied under or over minerals for a natural or more dramatic look. Can also be applied on the lips.

KEY INGREDIENTS: Macadamia Esters | Beeswax

#### IN TOUCH<sup>®</sup> HIGHLIGHTER (PAGE 18)

A highlighter that gives skin a natural-looking radiance. May be applied to the tops of cheekbones, brow bones, and the bridge of the nose.

KEY INGREDIENTS: Mica | Moringa Seed Oil