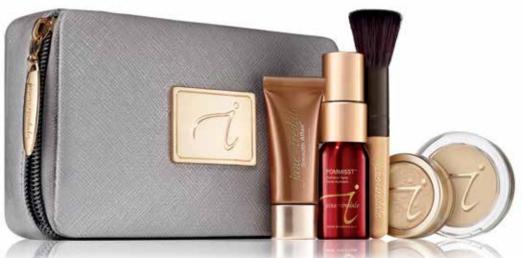

#### STARTER KIT (PAGE 14)

Discover the *jane iredale* difference with these essentials for amazing skin, bundled in a chic travel-sized cosmetic case with extra-large mirror. Each kit includes a sample size of Smooth Affair<sup>®</sup>, Amazing Base<sup>®</sup>, PurePressed<sup>®</sup> Base, POMMISST<sup>TM</sup>, a Mini Powder Brush and Cosmetic Bag.