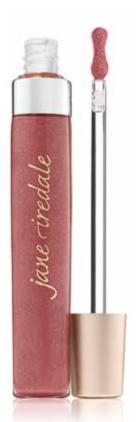

#### LIP FIXATION® LIP STAIN/GLOSS (PAGE 31)

Stain gives long-lasting, rich lip colour without feathering. Delicious gloss highlights and accentuates the stain colour while conditioning the lips.

**KEY INGREDIENTS:** Lip Stain: Acrylates/Dimethicone Copolyner | Trimethylsiloxysilicate | Vitamin E Lip Gloss: Avocado Oil | Jojoba Seed Oil | Ginger Root Extract