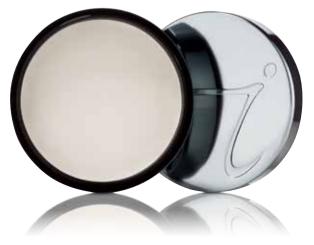

### ABSENCE® OIL CONTROL PRIMER

pH balancing primer unique oil-absorbing formula

#### ABSENCE® OIL CONTROL PRIMER (PAGE 4)

Eliminates shine and controls oil, leaving skin with a perfectly smooth surface for the application of any of our mineral bases. Keeps colour true by forming an attraction barrier between the skin and make-up so that make-up lasts longer and skin stays shine-free.

KEY INGREDIENTS: Hydrated Silica | Kelp Extract | Green Tea Leaf Extract