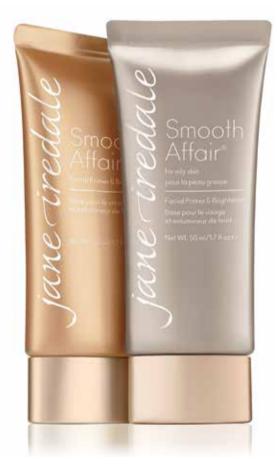

### SMOOTH AFFAIR® FACIAL PRIMER & BRIGHTENER

revolutionary primer and brightener reduces fine lines for a smooth, matte finish

### SMOOTH AFFAIR<sup>®</sup> FOR OILY SKIN FACIAL PRIMER & BRIGHTENER

revolutionary primer and brightener for oily skin reduces fine lines and fights blemishes for a smooth, matte finish

TRANSLUCENT

#### SMOOTH AFFAIR® FACIAL PRIMER & BRIGHTENER (PAGE 4)

Prepares the skin so make-up goes on smoother and lasts longer. Conditions, prevents moisture loss, minimises the appearance of pores, hydrates and brightens.

#### SMOOTH AFFAIR® FOR OILY SKIN FACIAL PRIMER & BRIGHTENER (PAGE 4)

Uses revolutionary PoreAway technology along with state-of-the-art mineral science that visibly reduces shine to create the ideal make-up canvas. Noticeably reduces the appearance of pores.