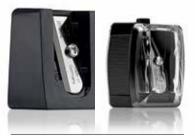

### POWDER-ME SPF® DRY SUNSCREEN

spf 30 broad spectrum sunscreen water-resistant coverage

#### POWDER-ME SPF® DRY SUNSCREEN SPF 30 BROAD SPECTRUM SUNSCREEN (PAGE 13)

Functions as a dry sunscreen for face and body, water resistant to 40 minutes. Contains Titanium Dioxide and a natural clay that is completely free of contaminants and atmospheric pollutants. This ancient clay contains minerals that nourish and calm the skin.