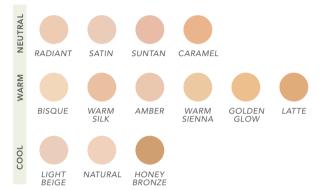

#### AMAZING BASE® LOOSE MINERAL POWDER SPF 20 BROAD SPECTRUM SUNSCREEN (PAGE 9)

Luminous sheer to medium coverage. Made from micronized minerals, water resistant to 40 minutes. Contains antioxidants, Pine Bark Extract and Pomegranate Extract (aids in minimising UV damage).

#### PUREPRESSED® BASE MINERAL FOUNDATION SPF 20 BROAD SPECTRUM SUNSCREEN (PAGE 8)

Weightless sheer matte coverage. Made from micronized minerals, water resistant to 40 minutes. Contains antioxidants, Pine Bark Extract and Pomegranate Extract (aids in minimising UV damage).