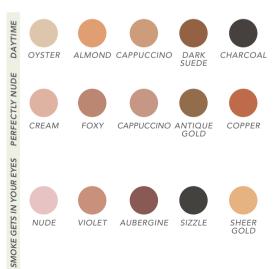

#### **CORRECTIVE COLOURS (PAGE 6)**

A professional palette created for camouflaging all the stages of bruising. Also covers hyperpigmentation. The colours actually follow the "life cycle" of a bruise, concealing it at every stage.