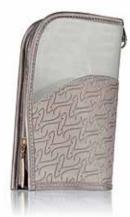

#### HANGING TRAVEL BAG

make-up organiser with magnetic closure folds to a compact size for travel