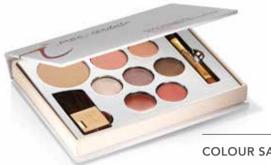

### COLOUR SAMPLE KIT

our best-selling products in a travel-sized case versatile palettes for a range of looks

#### COLOUR SAMPLE KIT (PAGE 15)

Enhance your beauty with a collection of complementary colour products from *jane iredale*. Each Kit includes PurePressed<sup>®</sup> Base, Circle\Delete<sup>®</sup> Concealer, PurePressed<sup>®</sup> Blush, three PurePressed<sup>®</sup> Eye Shadows, PureMoist<sup>®</sup> Lipstick, PureGloss<sup>®</sup> Lip Gloss, plus two custom-designed application brushes.