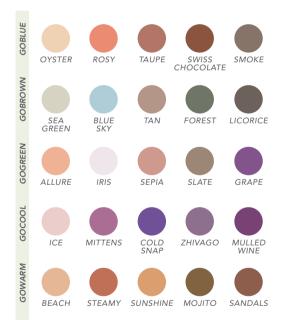

### **EYE STEPPES®**

made to match your eye colour versatile looks from subtle to smoky

#### EYE STEPPES® EYE SHADOW (PAGE 23)

Each compact opens up like a staircase to reveal all five shades and a mirror. Magnetic closure makes it easy to carry. Interchangeable steps of colour allow shades to be mixed and matched. Travel with as many, or as few, shades as you like.