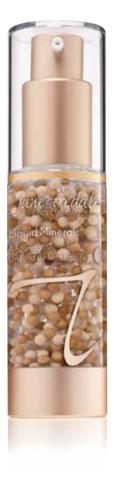

### LIQUID MINERALS® A FOUNDATION

liquid foundation dewy sheer to medium coverage

#### LIQUID MINERALS® A FOUNDATION (PAGE 11)

The beads, or spheres, visible in the airless pump are actually liposomes encapsulating liposomes. State-of-the-art technology prevents active ingredients from degrading and allows actives to time-release into the skin.

KEY INGREDIENTS: Hyaluronic Acid | Vitamin C | Coenzyme Q10