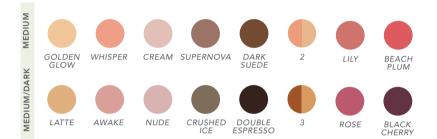

#### **CORRECTIVE COLOURS (PAGE 6)**

A professional palette created for camouflaging all the stages of bruising. Also covers hyperpigmentation. The colours actually follow the "life cycle" of a bruise, concealing it at every stage.