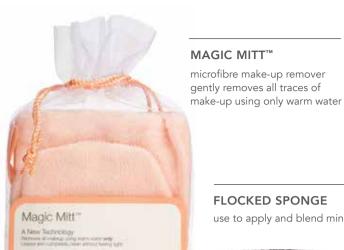

### FLOCKED SPONGE use to apply and blend minerals

#### FLOCKED SPONGE (PAGE 35)

A sponge with a nap that glides across the skin. Applies and blends minerals like no other sponge. Washable and will last forever. Synthetic (non-Latex).

#### MAGIC MITT<sup>™</sup> (PAGE 35)

Quickly and completely removes makeup using only water. Promotes the health of the skin because it does not affect the acid mantle. When this beneficial barrier is intact, it aids the skin in protecting itself from harmful and invasive bacteria. Made from a new generation of specially knitted microfibres that are able to penetrate oil films.