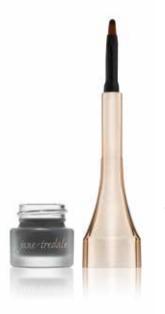

### JELLY JAR<sup>™</sup> GEL EYELINER

water-resistant

goes on smudgy or precise for multiple looks

#### JELLY JAR<sup>™</sup> GEL EYELINER (PAGE 24)

Soft and creamy formula glides on smoothly for a defined, blendable line that then sets to stay just where you want it. Highly pigmented; provides inky, saturated colour.

KEY INGREDIENTS: Coco-Caprylate/Caprate | Cyclopentasiloxane | Trimethylsiloxysilicate