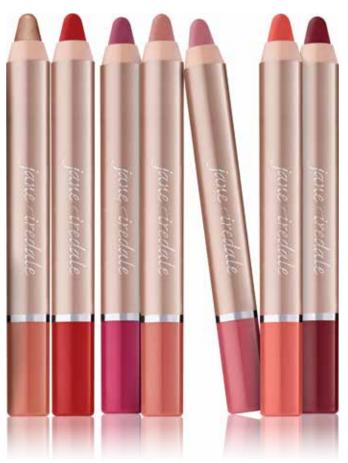

### PLAYON® LIP CRAYON

pencil-style lip colour creamy and irresistibly playful

Une Norvelle Technologie Soler for the transformer officer angemeent to face forth jane firedale

#### PLAYON<sup>®</sup> LIP CRAYON (PAGE 33)

Seven modern and versatile shades give excellent colour payoff. Soft and creamy application that is easy to blend.

KEY INGREDIENTS: Castor Seed Oil | Ethylhexyl Palmitate | Vitamin E