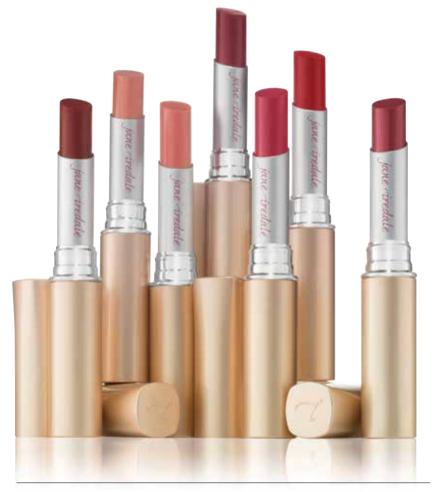

### PUREMOIST® LIPSTICK

vivid pigments blended with nourishing natural oils

customised colour for lips and cheeks adjusts to your body chemistry for a perfect match

NYC

LIP FIXATION®

lip stain and gloss duo saturated colour and shine

#### PUREMOIST® LIPSTICK (PAGE 29)

The sleek tube is designed for easy and precise application and will delight with modern and versatile shades. The proven soothing properties of Moringa Oil saturate the lips with Vitamins A & C, while Coffee Seed Extract infuses with even more antioxidant protection.