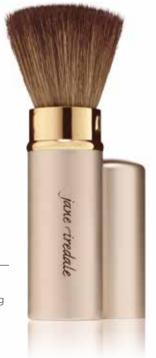

### THE RETRACTABLE HANDI<sup>™</sup>

multipurpose travel brush a must for pressed powder application

#### THE RETRACTABLE HANDI<sup>™</sup> (PAGE 35)

Identical to The Handi but in a retractable gold metal tube with cap that fits neatly and easily into a purse. Use with our pressed powders.