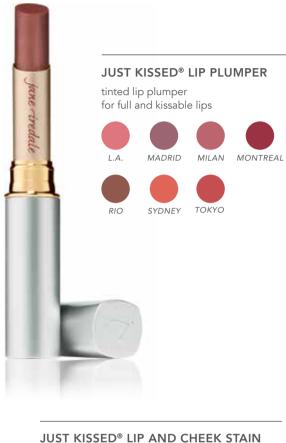

#### JUST KISSED® LIP PLUMPER (PAGE 30)

Tinted lip plumper with unique, time-released peptides that increase hydration. Ginger Root Extract stimulates blood circulation, making lips appear fuller.

KEY INGREDIENTS: Beeswax | Shea Butter | Palmitoyl Oligopeptide