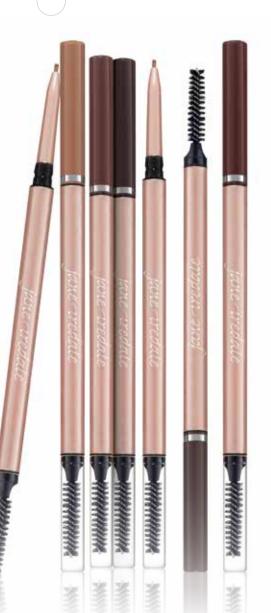

### RETRACTABLE BROW PENCIL

ultra-fine precision tip plus spoolie

#### **RETRACTABLE BROW PENCIL (PAGE 27)**

Expertly fills and defines, long wearing, water resistant and smudge proof.

KEY INGREDIENTS: Vitamin C | Vitamin E