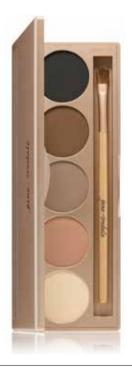

### EYE SHADOW KIT

mix-and-match eye shadows blendable shades in a gorgeous palette

#### EYE SHADOW KIT (PAGE 23)

Packaged in a mirrored compact with application brush, our highly pigmented shadows are simple to blend, and stay put for gorgeous, crease-free, long-lasting eye colour. Use each shade alone, layer or blend together. Sensitivity-tested.