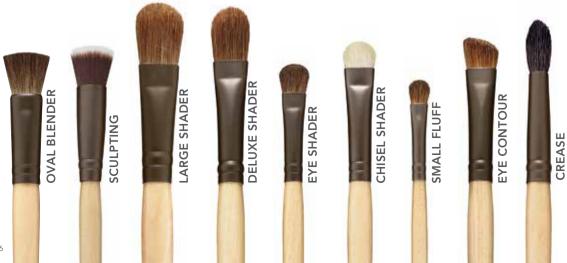

#### ANGLE DEFINER (PAGE 37)

A very short, dense brush with a slightly angled head made of ox hair. Use to create soft lines and smudging.

#### ANGLE LINER/BROW (PAGE 37)

A short, slanted, synthetic brush made of Taklon nylon. Use for shading brows or for eyeliner.

#### **BENT LINER (PAGE 37)**

An angled, eyeliner brush made of Taklon nylon. Use with gel eyeliners for a thin line.

#### **BLENDING (PAGE 34)**

A dual-length brush made from goat hair and Taklon nylon. The unique combination of natural and man-made fibers makes it extremely versatile and ideal for use with both powder- and cream-based products.

#### CAMOUFLAGE (PAGE 34)

A small, flat, synthetic brush made with Taklon nylon. Use with any cream-based products.

#### CHISEL POWDER (PAGE 34)

A long, full powder brush with medium-density bristles made of goat hair. The optimal tool for our loose powders.

#### CHISEL SHADER (PAGE 36)

A goat-hair brush with shorter, firmer bristles than the Eye Shader or Deluxe Shader. Ideal for laying down and compacting shadows onto flat surfaces or specific areas.

#### CREASE (PAGE 36)

A soft, long, tapered eye shadow brush made of goat hair. Thinner than the Eye Contour brush. Use when you want more eye definition.

#### **DELUXE SHADER (PAGE 36)**

A long, flat, medium-density brush made of pony and ox hair. Use for softest, smoothest shading around the eyes.

#### DELUXE SPOOLIE (PAGE 37)

A nylon brush used for grooming eyelashes and brows.

#### DETAIL (PAGE 37)

A short, dense, synthetic brush made of Taklon nylon. Use for any detail work in lines or around the eyes and lips.

#### DOME (PAGE 34)

A soft, medium-sized, dome-shaped, multipurpose brush made of goat hair. Ideal for highlighting with our bronzers or shimmer powders.

#### EYE BRUSH/COMB (PAGE 37)

A fine-toothed, plastic comb backed by a short firm brush made of boar bristle. Ideal for brushing, grooming and separating both eyelashes and eyebrows.

#### EYE CONTOUR (PAGE 36)

A short, medium-density brush with a softly slanted tip, made of pony hair. Use to apply eye shadow accent colour.

#### EYELINER/BROW (PAGE 37)

A short, blunt, firm, flat-edged synthetic brush made of Taklon nylon. Use to apply liner. Flip over and use the sponge tip to smudge.

#### EYE SHADER (PAGE 36)

A short, flat, medium-density brush made of pony hair. Use to apply eye shadow.

#### FOUNDATION (PAGE 34)

A large, flat, synthetic brush made of Taklon nylon. Use to evenly distribute a small amount of liquid, cream or gel product onto the skin.

#### KABUKI (PAGE 34)

A large, soft, rounded brush made of goat hair. Use with our loose powders.

#### LARGE SHADER (PAGE 36)

A long, flat, medium-density brush made of pony and ox hair. Use for shading when you want a wider stroke of eye colour or to prime the entire eyelid with powder foundation.

#### MINI-DOME (PAGE 37)

A small eye shadow brush made of pony hair and Taklon nylon. Use for more precise application.

#### **OVAL BLENDER (PAGE 36)**

A dense, flat, oval-shaped brush made of pony hair. Use to cover an area with foundation or shadow in just a few strokes.

#### **RETRACTABLE LIP BRUSH (PAGE 36)**

A retractable, small, soft, pointed brush made of pony and goat hair. Use with lip products.

#### **SCULPTING (PAGE 36)**

A small, flat-headed, dense brush made of Taklon nylon. Gives even blending of a small amount of liquid, cream or gel product onto the skin.

#### SMALL FLUFF (PAGE 36)

A pony hair brush for precise eye shadow application. For adding definition around the eye, use to apply extra colour from corner to crease and under the lower lashes.

#### SMUDGE (PAGE 37)

A very short, flat, slightly stiff brush with a rounded head made of pony hair. Use to add precise definition around the eyes. Can be used to apply powder eye shadow as an eyeliner.

#### THE HANDI<sup>™</sup> (PAGE 34)

A flat-headed, long-bristled powder brush made of goat hair. The optimal tool for our pressed powders.

#### THE RETRACTABLE HANDI<sup>™</sup> (PAGE 35)

Identical to The Handi but in a retractable gold metal tube with cap that fits neatly and easily into a purse. Use with our pressed powders.

#### WHITE FAN (PAGE 34)

A soft, long-bristled, fan-shaped brush made of goat hair. Use for blush, bronzer and shimmer powders.