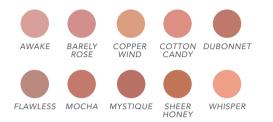

#### **CORRECTIVE COLOURS (PAGE 6)**

A professional palette created for camouflaging all the stages of bruising. Also covers hyperpigmentation. The colours actually follow the "life cycle" of a bruise, concealing it at every stage.