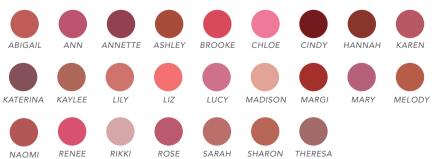

### PUREMOIST® LIPSTICK

vivid pigments blended with nourishing natural oils

customised colour for lips and cheeks adjusts to your body chemistry for a perfect match

NYC

LIP FIXATION®

lip stain and gloss duo saturated colour and shine

#### PUREMOIST® LIPSTICK (PAGE 29)

The sleek tube is designed for easy and precise application and will delight with modern and versatile shades. The proven soothing properties of Moringa Oil saturate the lips with Vitamins A & C, while Coffee Seed Extract infuses with even more antioxidant protection.